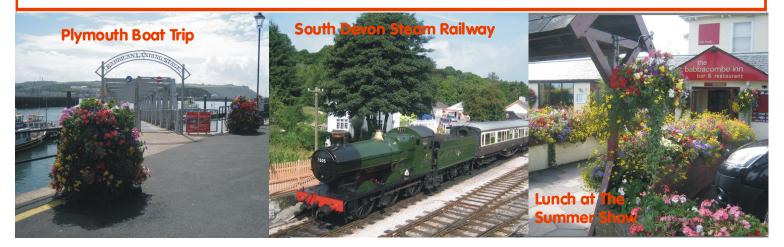

The Shiny Starz will be back with six very talented kids who are the stars of tomorrow

Make sure you book early for The Summer Show which of course includes the renowned

Two Course Lunch and Coffee at The Babbacombe Inn pictured below