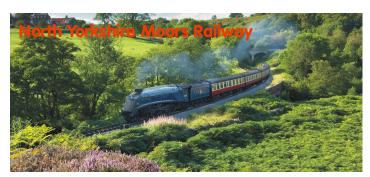

a 10-minute walk from the hotel Each room at the Delmont has lift access and is equipped with a TV, radio and free tea and coffee.

Most of the rooms have views of the bay, whilst all have a private bathroom.

The bar and lounge has great sea views, see pictures below.







Tuesday 18th September- Journey on North Yorkshire Moors Railway (Whitby to Pickering)

Today we travel to the bustling fishing port of Whitby where the famous Abbey, the inspiration for Bram Stoker's 'Dracula', stands guard, high above the town. There's time to explore the narrow streets, perhaps buy some Whitby jet and have 'proper' fish and chips for lunch. In the afternoon we take the steam-hauled North Yorkshire Moors Railway for a trip through the spectacular national park and 'Heartbeat' country to Pickering.





Wednesday 19th September - Filey and Castle Howard

This morning we travel via the coast road to visit the traditional seaside resort of Filey, the gentle pace of life, long sandy beach and historic promenade attracting generations of visitors. We continue to Castle Howard, one of the grandest private houses in the country, made famous for its starring role in the TV series 'Brideshead Revisited'. The 18th century residence is set within 1,000 acres of breathtaking landscape, dotted with temples, lakes, statues and fountains.





Thursday 20<sup>th</sup> September - **Free day in Scarborough** 

With its dramatic cliffs, historic harbour, award-winning beaches, bustling town centre, it's no wonder that Scarborough is known as the 'Queen of the Yorkshire Coast'. Visit Peasholm Park and